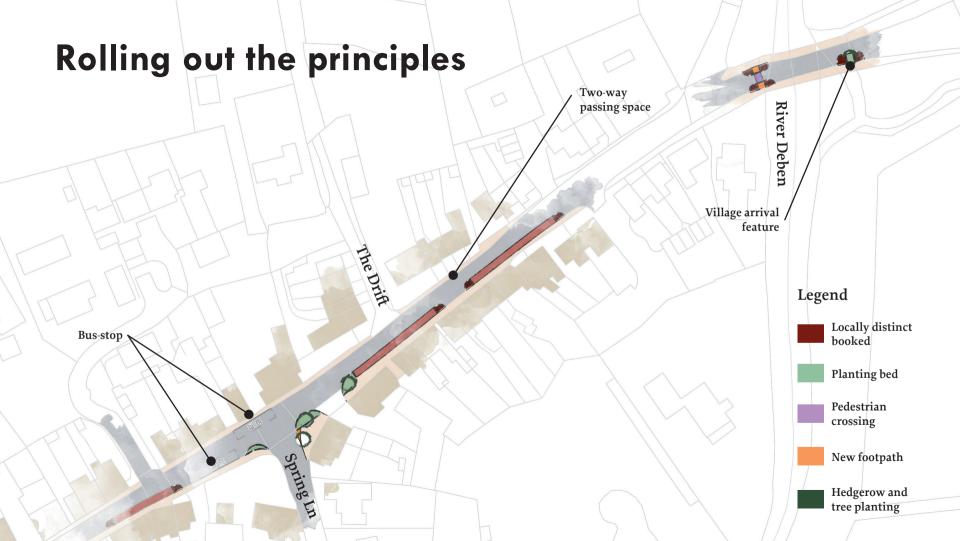

# Emerging Principles and areas of investigation

Pinch Points created by built form

Clearly single file

Wider footway with locally distinct bookends

Enough room for waiting and passing vehicles at either end

Length of single file section to suit built form constraints and forward visibility

Uncontrolled

Removing doubt

## Frequent changes to the road's flow

A consistent suite of measures along the length of the High St.

Measures placed to respond to walking needs, parking needs and constraints created by built form

Also positioned where there may not be a need for a pedestrian crossing or a parking bay. This is to help reduce vehicle speed, without introducing build-outs that may be considered urban in form.