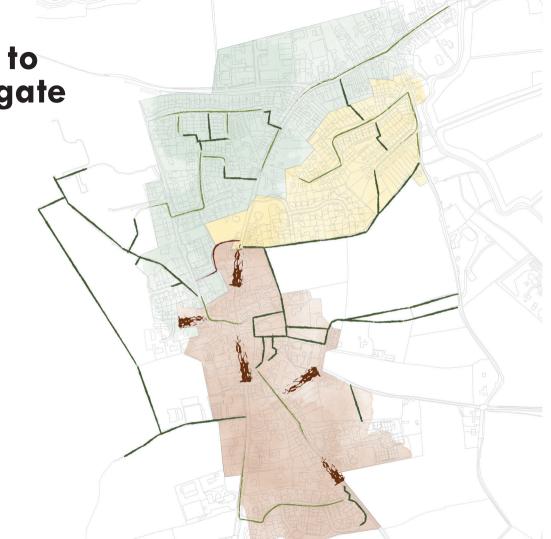

Quiet routes to new school gate

#### Legend

- Footpaths
- Roadside routes
- Potential new route, subject to agreement
- Roadside pinchpoints
  - Direct route to rear gate avoiding pinchpoints
  - Direct route to rear gate avoiding pinchpoints subject to new route
  - Pinchpoint route more direct