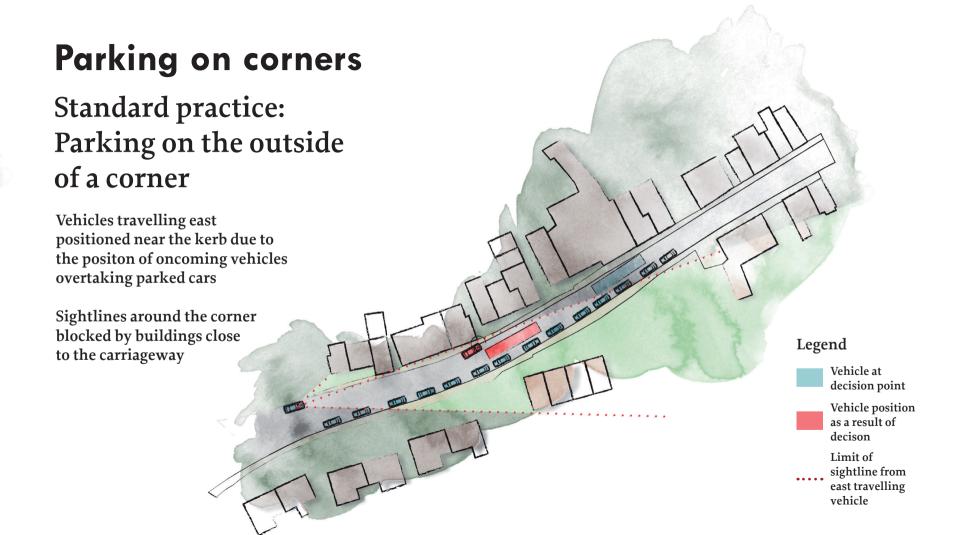

# Emerging Principles and areas of investigation

Pinch Points created by built form

Clearly single file

Wider footway with locally distinct bookends

Enough room for waiting and passing vehicles at either end

Length of single file section to suit built form constraints and forward visibility

Uncontrolled

Removing doubt