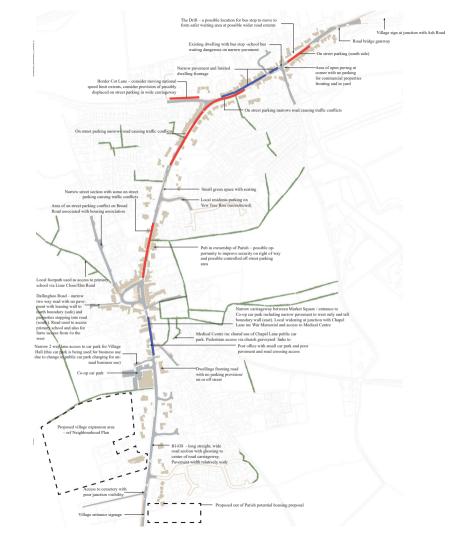

## Village walk-around

# Emerging Principles and areas of investigation

Pinch Points created by built form

Clearly single file

Wider footway with locally distinct bookends

Enough room for waiting and passing vehicles at either end

Length of single file section to suit built form constraints and forward visibility

Uncontrolled

Removing doubt

#### **Punctuation**

## Frequent changes to the road's flow

A consistent suite of measures along the length of the High St.

Measures placed to respond to walking needs, parking needs and constraints created by built form

Also positioned where there may not be a need for a pedestrian crossing or a parking bay. This is to help reduce vehicle speed, without introducing build-outs that may be considered urban in form.

#### Recommended distance between speed reducing measures

Distance between Reference Speed measures

25m 6-12mph

75m 19mph

100m 25mph

150m 31mph

Danish Road Directorate

#### **Materials**

#### Village centre Strong consistent palette

Reinforce existing character

Introduce additional locally promient materials for specific uses

**Pedestrian crossings** 

Overrun deterrent

Village arrival

**Bollard** 