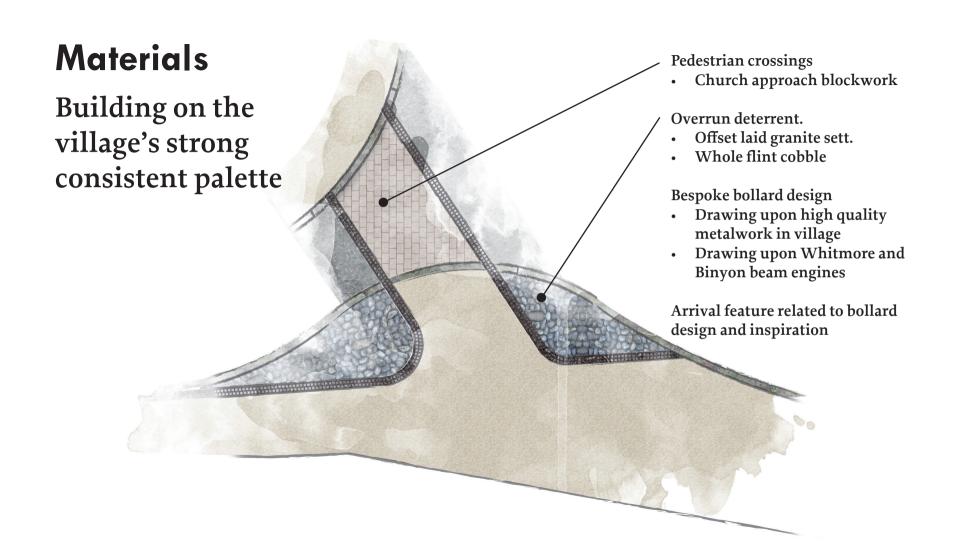

#### **Materials**

#### Village centre Strong consistent palette

Reinforce existing character

Introduce additional locally promient materials for specific uses

**Pedestrian crossings** 

Overrun deterrent

Village arrival

**Bollard** 