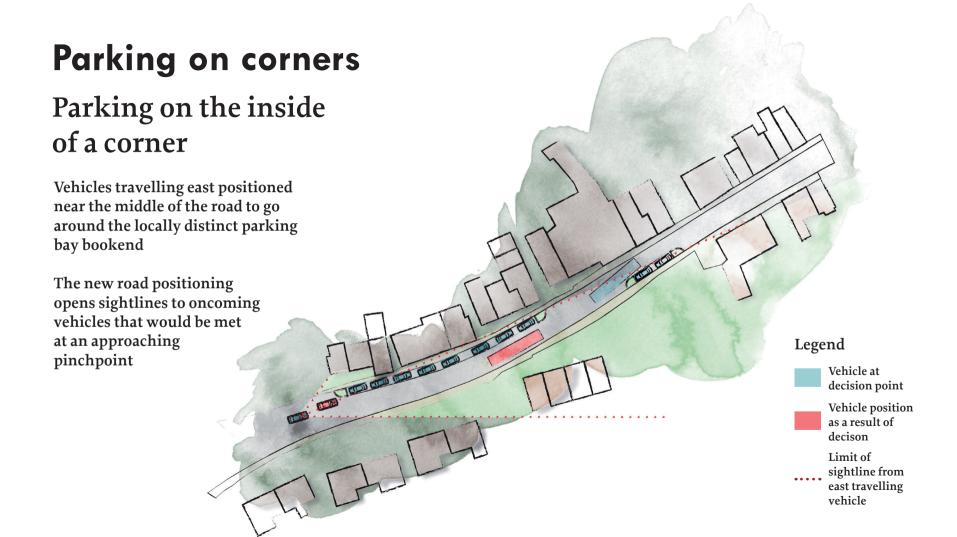

# Emerging Principles and areas of investigation

Pinch Points created by built form

Clearly single file

Wider footway with locally distinct bookends

Enough room for waiting and passing vehicles at either end

Length of single file section to suit built form constraints and forward visibility

Uncontrolled

Removing doubt