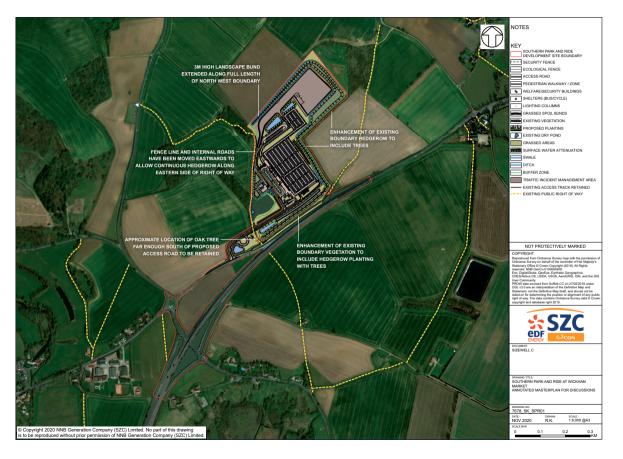

# Wickham Market Streetscape



LDĀDESIGN

#### Park & Ride



## Village walk-around



### Moving forward

- Identify routes to school that avoid road corridor pinch points
- Consider the potential of quiet routes and their ultimate potential
- Build upon strong public realm character present in the centre
- Strengthen village gateways and unify edges with centre
- Consider divergences from standards where necessary to retain and enhance village character

Quiet routes to new school gate

#### Legend

- Footpaths
- Roadside routes
- Potential new route, subject to agreement
- Roadside pinchpoints
  - Direct route to rear gate avoiding pinchpoints
  - Direct route to rear gate avoiding pinchpoints subject to new route
  - Pinchpoint route more direct



# Emerging Principles and areas of investigation

Pinch Points created by built form



Clearly