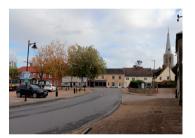

road's flow

A consistent suite of measures along the length of the High St.

Measures placed to respond to walking needs, parking needs and constraints created by built form

Also positioned where there may not be a need for a pedestrian crossing or a parking bay. This is to help reduce vehicle speed, without introducing build-outs that may be considered urban in form.



#### Recommended distance between speed reducing measures

Distance between Reference Speed measures

25m 6-12mph

75m 19mph

100m 25mph

150m 31mph

Danish Road Directorate

#### **Materials**

#### Village centre Strong consistent palette

Reinforce existing character

Introduce additional locally promient materials for specific uses

**Pedestrian crossings** 

Overrun deterrent

Village arrival

**Bollard** 























### Next steps

- Compare and contrast proposals put forward by different disciplines
- Produce combined sketch proposal
- Compare new proposals to previously produced documents, adapting or adopting ideas where appropriate
- Present to the parish council for comment and incorporate suggestions.