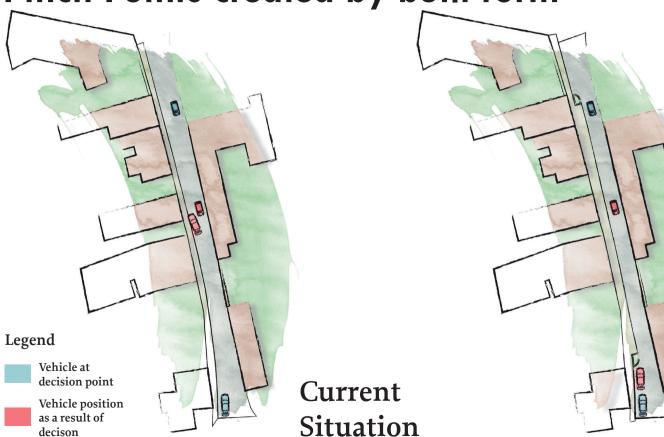

# Emerging Principles and areas of investigation

Pinch Points created by built form

Clearly single file

Wider footway with locally distinct bookends

Enough room for waiting and passing vehicles at either end

Length of single file section to suit built form constraints and forward visibility

Uncontrolled

Removing doubt